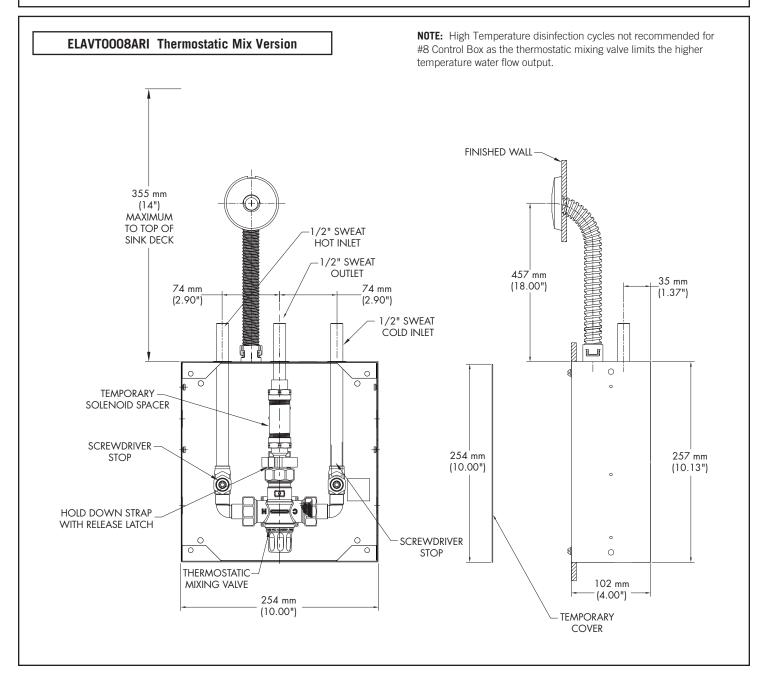

## **ELAVTOOO8ARI** Rough-In Box for E-Lav Faucets

#### SPECIFICATION:

- · Control Box Rough-In
- For recessed wall mounting
- 10" square metal box with cover
- Hot and Cold inlet supplies
- Point of use thermostatic mixing valve
- Integral check valves in hot and cold inlets to prevent crossflow
- Outlet temperature range 95-120°F (35-49°C)
- Maximum flow 11 gpm (42 L/min) @ 45 psi pressure loss, minimum flow 0.34 gpm (1.36 L/min)
- Factory assembled waterway components with stops